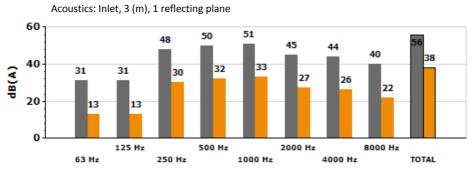

# CHARACTERISTIC CURVE AND ACOUSTICS AT 1.2KG/M3

| Design Point |            |  |
|--------------|------------|--|
|              | Q (m³/h)   |  |
|              | Ps (mmH2O) |  |

| Service Point (SP)     |  |
|------------------------|--|
| Q (m³/h)               |  |
| Ps (mmH2O)             |  |
| Pd (mmH2O)             |  |
| Pt (mmH2O)             |  |
| Impeller (rpm)         |  |
| Max. Temp. (ºC)        |  |
| Outlet air speed (m/s) |  |

| Band    | Lw dB(A) | Lp dB(A) |  |
|---------|----------|----------|--|
| 63 Hz   | 31       | 13       |  |
| 125 Hz  | 31       | 13       |  |
| 250 Hz  | 48       | 30       |  |
| 500 Hz  | 50       | 32       |  |
| 1000 Hz | 51       | 33       |  |
| 2000 Hz | 45       | 27       |  |
| 4000 Hz | 44       | 26       |  |
| 8000 Hz | 40       | 22       |  |
| TOTAL   | 56       | 38       |  |