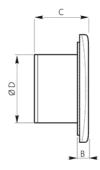

## **DIMENSIONS**

| Α   | В  | С   | D   |
|-----|----|-----|-----|
| 205 | 13 | 132 | 149 |

Dimensions without explicitly defined units are shown in millimeters (mm). Dimensions depending on the motor are approximate