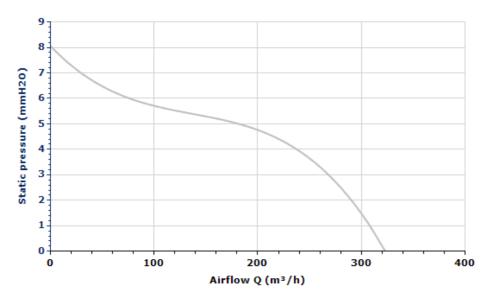

# CHARACTERISTIC CURVE AND ACOUSTICS AT 1.2KG/M3

| Design Point |            |  |
|--------------|------------|--|
|              | Q (m³/h)   |  |
|              | Ps (mmH2O) |  |

| Service Point (SP)     |  |
|------------------------|--|
| Q (m³/h)               |  |
| Ps (mmH2O)             |  |
| Pd (mmH2O)             |  |
| Pt (mmH2O)             |  |
| Impeller (rpm)         |  |
| Max. Temp. (ºC)        |  |
| Outlet air speed (m/s) |  |

## **TECHNICAL CHARACTERISTICS**

| Airflow maximum (m³/h) | 323  |
|------------------------|------|
| Speed (rpm)            | 2400 |
| Approx. weight (kg)    | 0.90 |