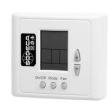

## SI-TEMP+HUMEDAD

## Temperature and relative humidity sensor with display

Independently controls the temperature and the relative humidity of the air on the premises. Automatically activates the ventilation system when it detects a temperature or humidity greater than the pre-set value. Once the environmental temperature or humidity has descended below the pre-set point, the fan remains functioning for a pre-set period, which can be adjusted by means of the internal clock.