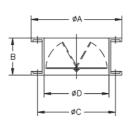

## Automatic-closing shutters to work in vertical position

- Automatic-closing circular shutters to be installed on inlet of roof fans
  Use of PA adaptor plate recommended for assembly

| Model  | ØA  | В   | ØC  | ØD* | ØO | N         |
|--------|-----|-----|-----|-----|----|-----------|
| PT-160 | 220 | 150 | 200 | 160 | 10 | 4x90°     |
| PT-180 | 240 | 150 | 210 | 180 | 10 | 4x90°     |
| PT-250 | 310 | 150 | 280 | 250 | 10 | 4x90°     |
| PT-355 | 435 | 200 | 395 | 355 | 10 | 8x45°     |
| PT-500 | 600 | 280 | 560 | 500 | 12 | 12x30°    |
| PT-630 | 730 | 355 | 690 | 630 | 12 | 12x30°    |
| PT-710 | 810 | 400 | 770 | 710 | 12 | 16x22°30' |

<sup>\*</sup>Nominal diameter for pipe.