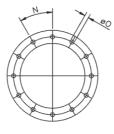

## Automatic-closing shutters to work in vertical position

- Automatic-closing circular shutters to be installed on inlet of roof fans
  Use of PA adaptor plate recommended for assembly

| Model  | ØA  | В   | ØC  | ØD* | ØO | N         |
|--------|-----|-----|-----|-----|----|-----------|
| PT-160 | 220 | 150 | 200 | 160 | 10 | 4x90°     |
| PT-180 | 240 | 150 | 210 | 180 | 10 | 4x90°     |
| PT-250 | 310 | 150 | 280 | 250 | 10 | 4x90°     |
| PT-355 | 435 | 200 | 395 | 355 | 10 | 8x45°     |
| PT-500 | 600 | 280 | 560 | 500 | 12 | 12x30°    |
| PT-630 | 730 | 355 | 690 | 630 | 12 | 12x30°    |
| PT-710 | 810 | 400 | 770 | 710 | 12 | 16x22°30' |

<sup>\*</sup>Nominal diameter for pipe.