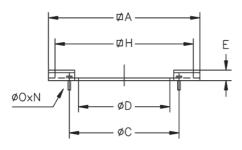

## Features

- Used to mount PT, B, BTUB, BAC accessories. Allows fan to be separated from its base without dismantling accessories

| Model      | ØΑ  | ØJ  | ØD  | E  | Øн  | ØΟ   | N      |
|------------|-----|-----|-----|----|-----|------|--------|
| PA-345     | 345 | 200 | 165 | 20 | 245 | M.8  | 4x90°  |
| PA-390     | 390 | 210 | 190 | 20 | 320 | M.8  | 4x90°  |
| PA-440/250 | 440 | 280 | 249 | 20 | 360 | M.6  | 4x90°  |
| PA-490     | 490 | 355 | 314 | 20 | 410 | M.8  | 8x45°  |
| PA-550     | 550 | 395 | 354 | 20 | 450 | M.6  | 8x45°  |
| PA-620     | 620 | 450 | 399 | 20 | 530 | M.10 | 8x45   |
| PA-700/500 | 700 | 560 | 499 | 20 | 590 | M.10 | 12x30° |
| PA-700/450 | 700 | 500 | 449 | 20 | 590 | M.10 | 8x45°  |
|            |     |     |     |    |     |      |        |

| Model       | ØΑ   | ØJ   | ØD  | Ε  | ØΗ   | ØO   | N         |
|-------------|------|------|-----|----|------|------|-----------|
| PA-790      | 790  | 560  | 499 | 20 | 680  | M.10 | 12x30°    |
| PA-890/630  | 890  | 690  | 629 | 20 | 750  | M.10 | 12x30°    |
| PA-890/560  | 890  | 620  | 559 | 20 | 750  | M.10 | 12x30°    |
| PA-990/630  | 990  | 690  | 629 | 20 | 850  | M.10 | 12x30°    |
| PA-990/710  | 990  | 770  | 709 | 20 | 850  | M.10 | 16x22°30' |
| PA-1085     | 1085 | 770  | 709 | 20 | 850  | M.10 | 16x22°30' |
| PA-1138/800 | 1138 | 860  | 799 | 25 | 1000 | M.10 | 16x22°30' |
| PA-1138/900 | 1138 | 970  | 899 | 25 | 1000 | M.12 | 16x22°30' |
| PA-1238     | 1238 | 1070 | 999 | 25 | 1100 | M.12 | 16x22°30' |