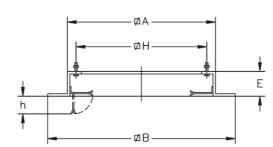

## Support frame to facilitate mounting on-site

Features:
- Used to facilitate on-site mounting of fans in ducts

| Model  | ØA  | ØΒ  | E  | Øн  | h  |
|--------|-----|-----|----|-----|----|
| MS-348 | 348 | 520 | 60 | 295 | 70 |
| MS-393 | 393 | 565 | 60 | 320 | 70 |
| MS-443 | 443 | 615 | 60 | 360 | 70 |
| MS-493 | 493 | 665 | 60 | 410 | 70 |
| MS-553 | 553 | 725 | 60 | 450 | 70 |

| Model   | ØA   | ØΒ   | E  | Øн   | h  |
|---------|------|------|----|------|----|
| MS-623  | 623  | 795  | 60 | 530  | 70 |
| MS-701  | 701  | 875  | 60 | 590  | 90 |
| MS-791  | 791  | 965  | 60 | 680  | 90 |
| MS-891  | 891  | 1065 | 60 | 750  | 90 |
| MS-991  | 991  | 1165 | 60 | 850  | 90 |
| MS-1086 | 1086 | 1260 | 60 | 850  | 90 |
| MS-1140 | 1140 | 1314 | 60 | 1000 | 90 |
| MS-1240 | 1240 | 1414 | 60 | 1100 | 90 |