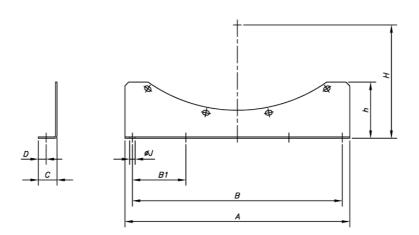

## Support stands for long-cased fans

Characteristics:
• When attached to the flange, facilitates anchoring on flat surfaces.

|               | Α    | B    | BI    | C          | D    | h   | Н     | ØJ |
|---------------|------|------|-------|------------|------|-----|-------|----|
| PS-25/31      | 275  | 225  | -     | 25         | 10.5 | 90  | 165   | 10 |
|               | 275  | 225  | -     | 25         | 10.5 | 90  | 191.5 | 10 |
|               | 275  | 225  | -     | 25         | 10.5 | 90  | 205   | 10 |
| PS-35/40      | 240  | 200  | -     | 30         | 13   | 60  | 230   | 10 |
|               | 240  | 200  | -     | 30         | 13   | 60  | 255.5 | 10 |
| PS-45/50      | 450  | 400  | 200   | <i>3</i> 5 | 14.5 | 125 | 278   | 12 |
|               | 450  | 400  | 200   | 35         | 14.5 | 125 | 305   | 12 |
| PS-56/63      | 520  | 430  | 215   | 40         | 17   | 155 | 338   | 13 |
|               | 520  | 430  | 215   | 40         | 17   | 155 | 385.5 | 13 |
| PS-71         | 490  | 450  | 225   | 50         | 21   | 150 | 445   | 13 |
| PS-80         | 600  | 560  | 280   | 50         | 21   | 150 | 490   | 13 |
| PS-90         | 620  | 560  | 280   | 60         | 28   | 175 | 547.5 | 18 |
| PS-100        | 680  | 560  | 280   | 60         | 28   | 185 | 597.5 | 18 |
| PS-125 < 20CV | 1000 | 900  | 3x300 | 60         | 28   | 285 | 726.5 | 18 |
| PS-125 ≥ 25CV | 1000 | 900  | 3x300 | 60         | 28   | 285 | 726.5 | 18 |
| PS-140        | 1100 | 1000 | 4x250 | 60         | 30   | 306 | 800   | 14 |
| PS-160        | 1300 | 1200 | 4x300 | 60         | 25   | 290 | 890   | 14 |