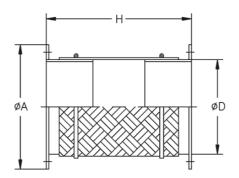

## Double, elastic coupling flange for axial fans

- Features: Adapted to inlet and outlet. Aids installation on duct with flange. Prevents transmission of vibrations.

|               | ØD*        | ØA*  | н   |
|---------------|------------|------|-----|
| BAC-250       | 250        | 310  | 340 |
| BAC-355       | 355        | 430  | 340 |
| BAC-400       | 400        | 480  | 340 |
| BAC-450       | 450        | 530  | 340 |
| BAC-500       | 500        | 590  | 340 |
| BAC-560       | 560        | 650  | 340 |
| BAC-630       | 630        | 720  | 340 |
| BAC-710       | 710        | 800  | 340 |
| BAC-800       | 800        | 890  | 340 |
| BAC-900       | 900        | 1000 | 340 |
| BAC-1000      | 1000       | 1100 | 340 |
| BAC-1250      | 1250       | 1365 | 340 |
| *Nominal diam | eter for n | ine  |     |

Nominal diameter for pipe.