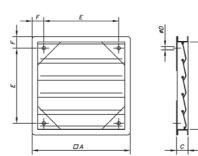

## Overpressure blinds made of aluminium

Characteristics:

- The overpressure blind is fitted directly over the wall where the fan is installed.
- Aperture by overpressure due to air flow.
- Closed when the fan is at rest.
- Made of aluminium sheet metal except for models 125 and 140, which are made of galvanised sheet steel.
- Maximum speed recommended 18m/sec. for 90, 100, 125 and 140 models.

S

| Mode  | I    | Measurements |    |    |     |    |  |  |
|-------|------|--------------|----|----|-----|----|--|--|
|       | G    | Α            | С  | ØD | Е   | F  |  |  |
| P 25  | 240  | 290          | 51 | 6  | 180 | 55 |  |  |
| P 35  | 350  | 400          | 51 | 6  | 290 | 55 |  |  |
| P 45  | 450  | 500          | 51 | 6  | 390 | 55 |  |  |
| P 56  | 550  | 600          | 51 | 6  | 440 | 80 |  |  |
| P 63  | 645  | 715          | 72 | 6  | 555 | 80 |  |  |
| P 71  | 710  | 780          | 72 | 6  | 620 | 80 |  |  |
| P 80  | 805  | 875          | 72 | 6  | 695 | 90 |  |  |
| P 90  | 900  | 970          | 72 | 6  | 790 | 90 |  |  |
| P 100 | 1000 | 1070         | 72 | 6  | 890 | 90 |  |  |
|       |      |              |    |    |     |    |  |  |