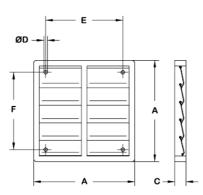

|        | Α    | С  | ØD  | E   | F   |
|--------|------|----|-----|-----|-----|
| PL-20  | 240  | 28 | 5,2 | 193 | 167 |
| PL-25  | 294  | 26 | 5   | 232 | 232 |
| PL-31  | 347  | 26 | 5   | 276 | 276 |
| PL-35  | 397  | 26 | 5   | 310 | 310 |
| PL-40  | 459  | 26 | 5   | 364 | 364 |
| PL-45  | 501  | 26 | 5   | 395 | 395 |
| PL-50  | 549  | 31 | 5   | 445 | 445 |
| PL-56  | 605  | 28 | 5   | 522 | 522 |
| PL-63  | 696  | 31 | 5   | 626 | 626 |
| PL-71  | 760  | 40 | 5   | 692 | 692 |
| PL-80  | 840  | 40 | 5   | 772 | 772 |
| PL-90  | 940  | 40 | 5   | 872 | 872 |
| PL-100 | 1040 | 40 | 5   | 972 | 972 |